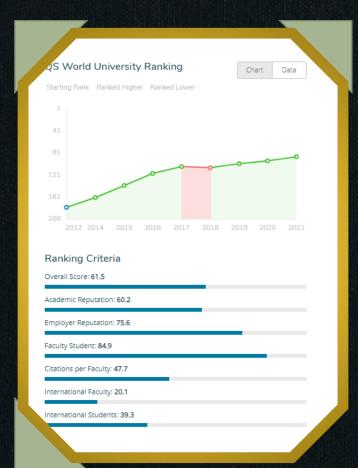

#### SKKU Ranking

#### World University Ranking

88th World Ranking 2021 Top 5 in South Korea 2021

World University Rankings

Top 3 University in South Korea 2021

| World<br>University<br>Rank 2021 | South<br>Korea<br>Rank<br>2021 | University                                                    | City    |
|----------------------------------|--------------------------------|---------------------------------------------------------------|---------|
| 60                               | 1                              | Seoul National University                                     | Seoul   |
| 96                               | 2                              | Korea Advanced Institute of Science and<br>Technology (KAIST) | Daejeon |
| =101                             | 3                              | Sungkyunkwan University (SKKU)                                | Seoul   |
| 151                              | 4                              | Pohang University of Science and Technology (POSTECH)         | Pohang  |
| =167                             | 5                              | Korea University                                              | Seoul   |
| =176                             | 6                              | Ulsan National Institute of Science and<br>Technology (UNIST) | Ulsan   |
| =187                             | 7                              | Yonsei University (Seoul campus)                              | Seoul   |
| 251-300                          | 8                              | Kyung Hee University                                          | Seoul   |
| 301-350                          | 9                              | Sejong University                                             | Seoul   |
| 351-400                          | 10                             | Hanyang University                                            | Seoul   |
|                                  |                                |                                                               |         |